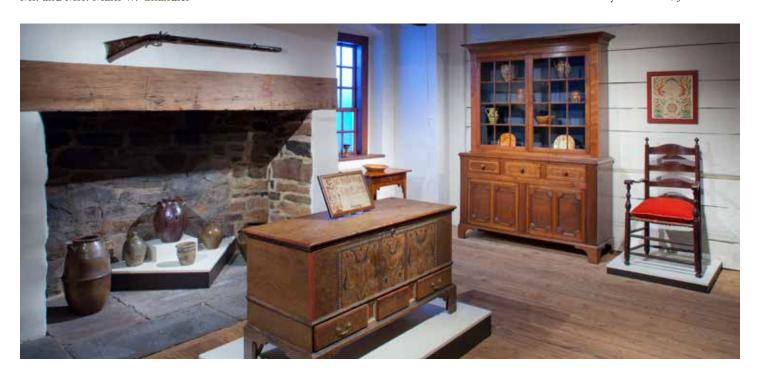

The creation of MESDA, which opened to the public on January 4, 1965, started with two remarkable individuals, Frank L. Horton and his mother Theodosia "Theo" Taliaferro, who had a vision to create a museum solely dedicated to the preservation, scholarship, and connoisseurship of southern decorative arts and material culture. They, and a close circle of key individuals, were instrumental in getting MESDA up and running in those early days. Housed in what was once a Kroger supermarket on the south end of Salem's historic district, MESDA has expanded well beyond the exhibition of its unparalleled collection to include groundbreaking field research programs, award-winning publications, a nationally important research center and decorative arts library, and exceptional educational programs, such as the MESDA Summer Institute, cosponsored with the University of Virginia.

During 2015, MESDA honored its 50th anniversary with a gala weekend in October. During the weekend, MESDA celebrated the completion of renovations to 29 study galleries, and the addition of two new self-guided galleries: the Carolyn and Mike McNamara Southern Masterworks Gallery and the William C. and Susan S. Mariner Southern Ceramics Gallery. Part of Old Salem's