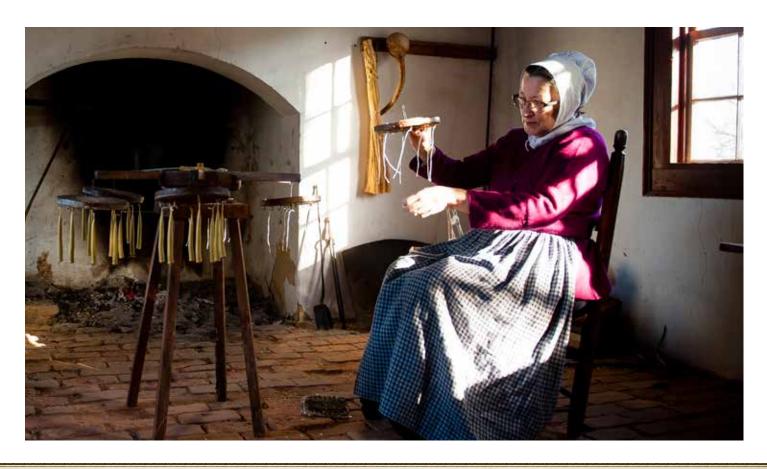

The creation of MESDA, which opened to the public on January 4, 1965, started with two remarkable individuals, Frank L. Horton and his mother Theodosia "Theo" Taliaferro, who had a vision to create a museum solely dedicated to the preservation, scholarship, and connoisseurship of southern decorative arts and material culture. They, and a close circle of key individuals, were instrumental in getting MESDA up and running in those early days. Housed in what was once a Kroger supermarket on the south end of Salem's historic district, MESDA has expanded well beyond the exhibition of its unparalleled collection to include groundbreaking field research programs, award-winning publications, a nationally important research center and decorative arts library, and exceptional educational programs, such as the MESDA Summer Institute, cosponsored with the University of Virginia.

During 2015, MESDA honored its 50th anniversary with a gala weekend in October. During the weekend, MESDA celebrated the completion of renovations to 29 study galleries, and the addition of two new self-guided galleries: the Carolyn and Mike McNamara Southern Masterworks Gallery and the William C. and Susan S. Mariner Southern Ceramics Gallery. Part of Old Salem's