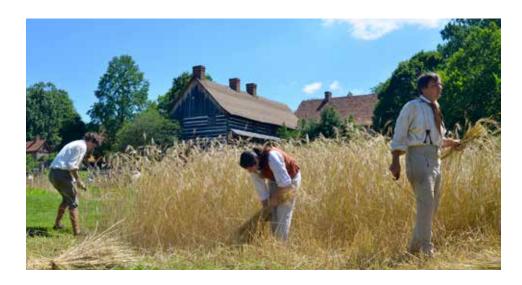

Throughout the month of February, the Heirloom Puppet Theatre treated visitors to Old Salem to a puppet show entitled *A Night in the African-American Portrait Gallery*, which highlighted African American individuals who have paved the way for others with their contributions to our history. On May 16, Old Salem held its annual Spring Festival, whose theme was freedom in honor of the announcement made in St. Philips on May 21, 1865. Included among the activities that day was a reading of General Orders 32 and other events relating to Salem and the Civil War.