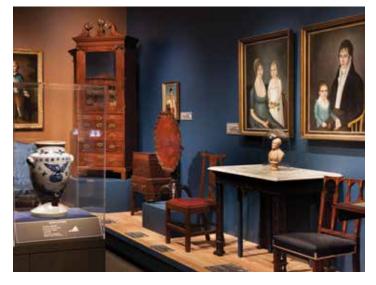

The creation of MESDA, which opened to the public on January 4, 1965, started with two remarkable individuals, Frank L. Horton and his mother Theodosia "Theo" Taliaferro, who had a vision to create a museum solely dedicated to the preservation, scholarship, and connoisseurship of southern decorative arts and material culture. They, and a close circle of key individuals, were instrumental in getting MESDA up and running in those early days. Housed in what was once a Kroger supermarket on the south end of Salem's historic district, MESDA has expanded well beyond the exhibition of its unparalleled collection to include groundbreaking field research programs, award-winning publications, a nationally important research center and decorative arts library, and exceptional educational programs, such as the MESDA Summer Institute, cosponsored with the University of Virginia.

During 2015, MESDA honored its 50th anniversary with a gala weekend in October. During the weekend, MESDA celebrated the completion of renovations to 29 study galleries, and the addition of two new self-guided galleries: the Carolyn and Mike McNamara Southern Masterworks Gallery and the William C. and Susan S. Mariner Southern Ceramics Gallery. Part of Old Salem's

### 2 NEW self-guided galleries at MESDA opened:

Southern Masterworks Gallery and the

William C. and Susan S. Mariner Southern Ceramics Gallery