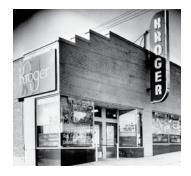

The creation of MESDA, which opened to the public on January 4, 1965, started with two remarkable individuals, Frank L. Horton and his mother Theodosia "Theo" Taliaferro, who had a vision to create a museum solely dedicated to the preservation, scholarship, and connoisseurship of southern decorative arts and material culture. They, and a close circle of key individuals, were instrumental in getting MESDA up and running in those early days. Housed in what was once a Kroger supermarket on the south end of Salem's historic district, MESDA has expanded well beyond the exhibition of its unparalleled collection to include groundbreaking field research programs, award-winning publications, a nationally important research center and decorative arts library, and exceptional educational programs, such as the MESDA Summer Institute, cosponsored with the University of Virginia.