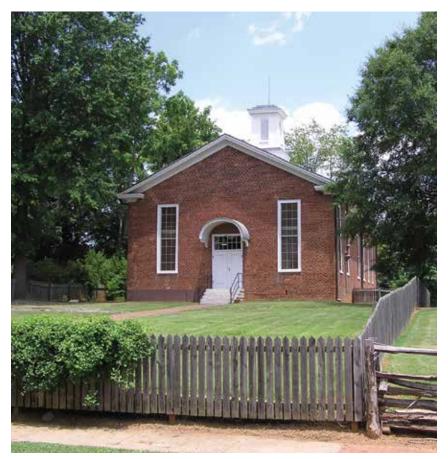

On May 21, 1865, Rev. Seth G. Clark, the Chaplain of the 10th Ohio Cavalry, read General Orders 32 from the pulpit of the African Moravian Brick Church at 911 South Church Street in Salem. The orders announced the end of slavery. St. Philips Heritage Center held several events throughout 2015 to celebrate this important anniversary. In the winter and early spring, a film series, *Created Equal: America's Civil Rights Struggle*, was shown. It included screenings of clips from four documentaries with riveting new footage illustrating the history of civil rights in America.