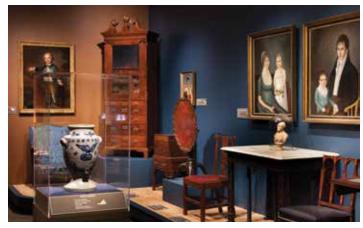

The creation of MESDA, which opened to the public on January 4, 1965, started with two remarkable individuals, Frank L. Horton and his mother Theodosia "Theo" Taliaferro, who had a vision to create a museum solely dedicated to the preservation, scholarship, and connoisseurship of southern decorative arts and material culture. They, and a close circle of key individuals, were instrumental in getting MESDA up and running in those early days. Housed in what was once a Kroger supermarket on the south end of Salem's historic district, MESDA has expanded well beyond the exhibition of its unparalleled collection to include groundbreaking field research programs, award-winning publications, a nationally important research center and decorative arts library, and exceptional educational programs, such as the MESDA Summer Institute, cosponsored with the University of Virginia.

During 2015, MESDA honored its 50th anniversary with a gala weekend in October. During the weekend, MESDA celebrated the completion of renovations to 29 study galleries, and the addition of two new self-guided galleries: the Carolyn and Mike McNamara Southern Masterworks Gallery and the William C. and Susan S. Mariner Southern Ceramics Gallery. Part of Old Salem's

### 2 NEW self-guided galleries at MESDA opened:

Southern Masterworks Gallery and the

William C. and Susan S. Mariner Southern Ceramics Gallery